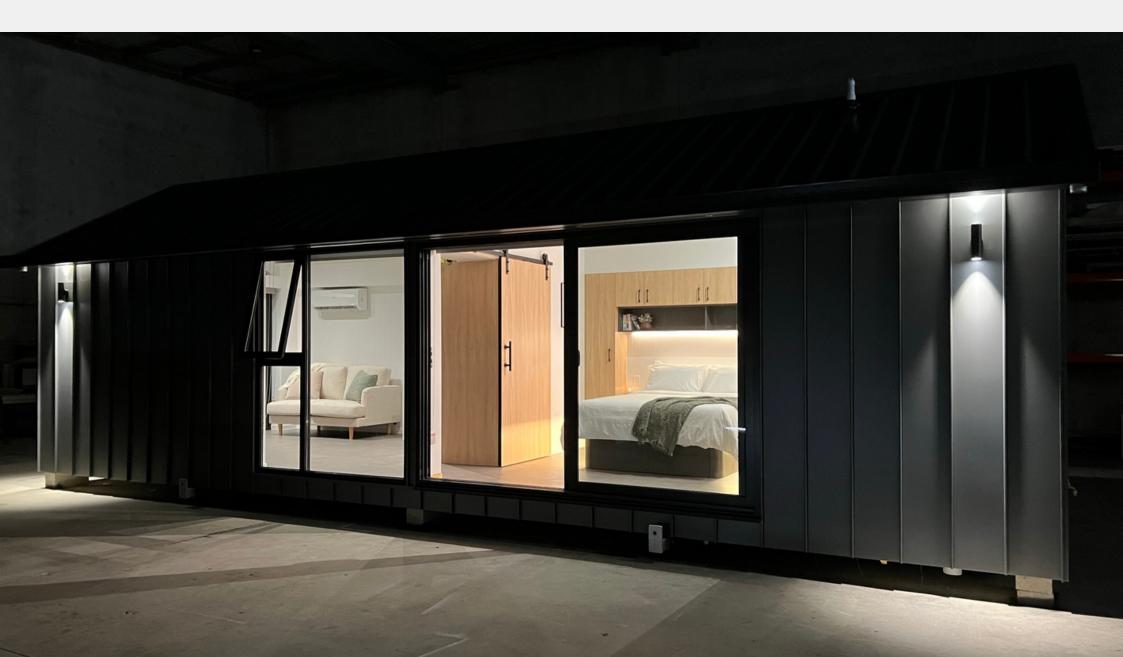

# **MODEL 1**

Introducing our 'Model 1', a stunning one-bedroom modular home from Viktron Homes. This home features a gabled ceiling that adds a modern farmhouse charm to its aesthetic appeal; maximizing vertical space and creating a spacious feel inside the home.

The Model 1 is equipped with a living room, full kitchen, bedroom, and ensuite with a washing machine cavity space. The floor-to-ceiling windows and sliding doors provide plenty of natural light and ventilation, perfect for enjoying a beautiful view.

#### Windows, doors and flooring

- Double glazed windows and sliding doors finished in commercial frames
- Blockout blinds throughout
- Barn-style door in bedroom
- Fly screens to doors and windows
- Hybrid flooring throughout
- 600 x 600 floor tiles to bathroom