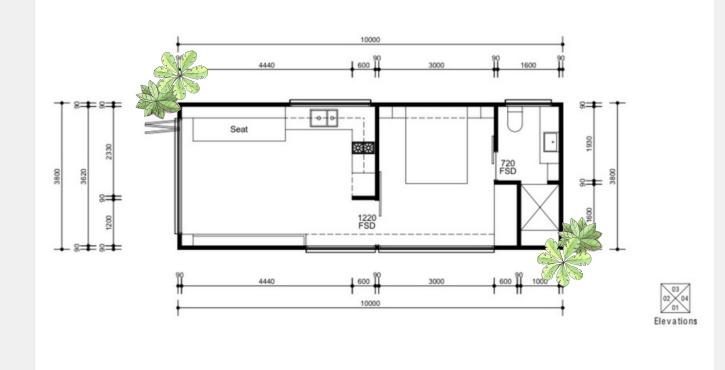

The Model 1 is equipped with a living room, full kitchen, bedroom, and ensuite with a washing machine cavity space. The floor-to-ceiling windows and sliding doors provide plenty of natural light and ventilation, perfect for enjoying a beautiful view.

### Overview

| Area   | 36m2   |
|--------|--------|
| Length | 10m    |
| Width  | 3.6m   |
| Height | 3-3.5m |

BAL (Bushfire Attack Level) assessment approved

Structural steel beam designed for a maximum wind speed of an N4 or C2 site