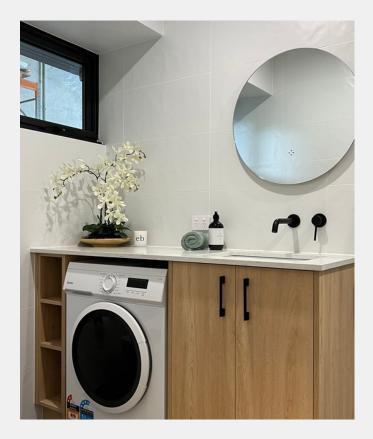

#### Bathroom

- 20mm engineered stone bench tops
- Laminated veneer cabinetry and panels with matte black handles
- Blum soft-close joinery
- 600mm round frameless mirror with LED sensors above vanity
- Arcisan under-mount basin with overflow
- Bezzoni mixers, robe hook and toilet roll holder and flush plate
- Bezzoni stream shower rail combo
- 300 x 600 white wall tiles
- Featured tiles on the feature wall and niche
- 80mm inwall cistern with rimless wall-faced pan
- Exhaust fan
- Dedicated washing machine cavity space