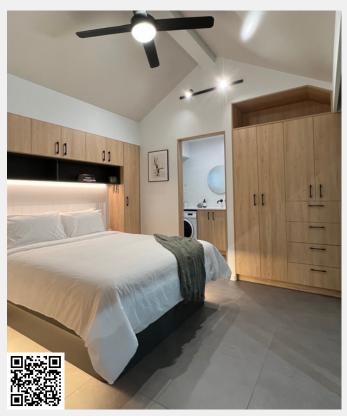

#### Bedroom

- 20mm engineered stone bench tops for in-built bedside tables
- Laminated veneer cabinetry and panels with matte black handles
- Blum soft-close joinery
- Optional custom built Queen Bed with pullout storage

#### Lighting and electrical

- Energy-efficient LED lights
- Exterior wall lights
- Clipsal powerpoints and light switches
- Haier air conditioning unit to living room
- 50 inch ceiling fans in living room and bedroom
- Smoke alarms

#### Windows, doors and flooring

- Double glazed windows and sliding doors finished in commercial frames
- Blockout blinds throughout
- Barn-style door in bedroom
- Fly screens to doors and windows
- Hybrid flooring throughout
- 600 x 600 floor tiles to bathroom